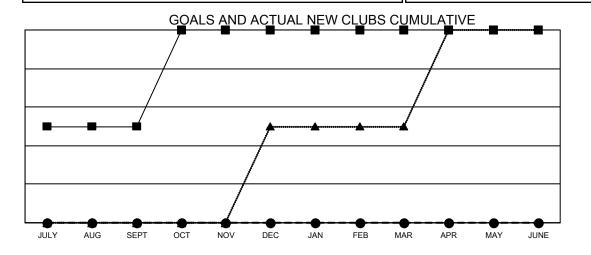

- CURRENT YEAR GOALS FOR NEW CLUBS

- ● - CURRENT YEAR ACTUAL NEW CLUBS

▲ - LAST YEAR ACTUAL NEW CLUBS