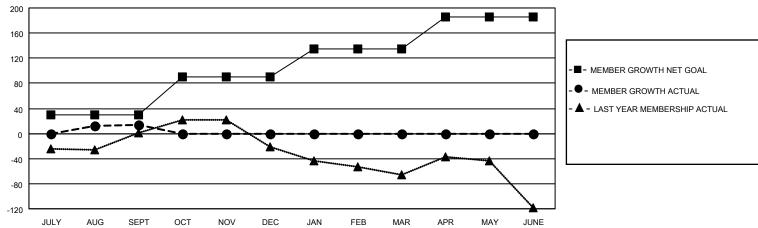

## GMT MONTHLY MEMBERSHIP PROGRESS REPORT

Results as of: 9/30/2024

Multiple District 32

**LOCATION: SOUTH CAROLINA** 

| GMT: OPEN             |               |           |               |                       |                       |                         | GMT CA 1                                           |  |
|-----------------------|---------------|-----------|---------------|-----------------------|-----------------------|-------------------------|----------------------------------------------------|--|
| Clubs                 |               |           |               | Members               |                       |                         |                                                    |  |
| RESULTS FOR 2024-2025 |               |           |               | RESULTS FOR 2024-2025 |                       |                         |                                                    |  |
| QUARTER               | NEW CLUB GOAL | NEW CLUBS | DROPPED CLUBS | QUARTER MEMB          | ER GROWTH NET<br>GOAL | MEMBER GROWTH<br>ACTUAL | DROPPED<br>MEMBERS ACTUAL<br>(including transfers) |  |
| JULY/AUG/SEPT         | 1             | 0         | 0             | JULY/AUG/SEPT         | 30                    | 116                     | 82                                                 |  |
| OCT/NOV/DEC           | 1             | 0         | 0             | OCT/NOV/DEC           | 60                    | 0                       | 0                                                  |  |
| JAN/FEB/MAR           | 0             | 0         | 0             | JAN/FEB/MAR           | 45                    | 0                       | 0                                                  |  |
| APR/MAY/JUNE          | 0             | 0         | 0             | APR/MAY/JUNE          | 50                    | 0                       | 0                                                  |  |

## GOALS AND ACTUAL MEMBERS CUMULATIVE

| DROPPED CLUBS: 0 |    | 38 CLUBS OF 116 ADDED 1 OR MORE<br>NEW MEMBERS | GENDER DISTRIBUTION  MALE 1,872 (63.57%) |                |   |
|------------------|----|------------------------------------------------|------------------------------------------|----------------|---|
| DROPPED MEMBERS  |    |                                                | FEMALE                                   | 1,073 (36.43%) |   |
| DECEASED         | 13 | CLICK HERE FOR CUMULATIVE                      | TOTAL FAMILY UNIT MEMBERS                |                | 0 |
| CLUB CANCELLED 0 |    | MEMBERSHIP DATA                                | FAMILY MEMBERS PAYING HALF DUES          |                |   |
| OTHER 68         |    |                                                |                                          |                | 0 |
| TOTAL            | 81 |                                                | 0000                                     |                |   |